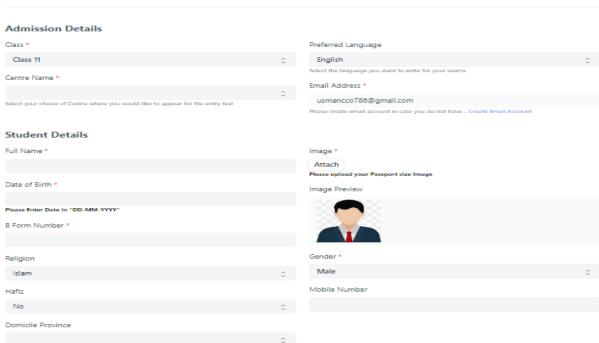

### Step#2

Fill your application form and attach necessary documents and save your informations.

| Parent's/Guardians Details                                                                                                                                |                |                                            |              |                                                                                                                                                   |   |  |
|-----------------------------------------------------------------------------------------------------------------------------------------------------------|----------------|--------------------------------------------|--------------|---------------------------------------------------------------------------------------------------------------------------------------------------|---|--|
| Father's Name *                                                                                                                                           |                |                                            |              | Occupation *                                                                                                                                      |   |  |
|                                                                                                                                                           |                |                                            |              |                                                                                                                                                   |   |  |
| Father's CNIC *                                                                                                                                           |                |                                            |              | Total Income *                                                                                                                                    |   |  |
|                                                                                                                                                           |                |                                            |              | 0.00 Please enter your Annual Income                                                                                                              |   |  |
| Mother's Name *                                                                                                                                           |                |                                            |              | WhatsApp Number *                                                                                                                                 |   |  |
|                                                                                                                                                           |                |                                            |              |                                                                                                                                                   |   |  |
| Yes Please check this if you want to add Guardian Details                                                                                                 |                |                                            |              | Please Enter Father's or Mother's Mobile Number                                                                                                   |   |  |
| Board                                                                                                                                                     | d Deta         | ils                                        |              |                                                                                                                                                   |   |  |
| Roll Num (9th) *                                                                                                                                          |                |                                            |              | Group *                                                                                                                                           |   |  |
|                                                                                                                                                           |                |                                            |              |                                                                                                                                                   | ٥ |  |
| Board Registration Num *                                                                                                                                  |                |                                            |              | Select the group in which you want to continue in class 11th                                                                                      |   |  |
|                                                                                                                                                           |                |                                            |              |                                                                                                                                                   |   |  |
|                                                                                                                                                           |                |                                            |              |                                                                                                                                                   |   |  |
| 9th Details                                                                                                                                               |                |                                            |              | Total Marks *                                                                                                                                     |   |  |
| Ciass                                                                                                                                                     |                |                                            | 0            | 0.00                                                                                                                                              |   |  |
| Institute *                                                                                                                                               |                |                                            |              | Obtained Marks *                                                                                                                                  |   |  |
|                                                                                                                                                           |                |                                            |              | 0.00                                                                                                                                              |   |  |
| Year *                                                                                                                                                    |                |                                            |              | Board *                                                                                                                                           |   |  |
|                                                                                                                                                           |                |                                            |              |                                                                                                                                                   |   |  |
|                                                                                                                                                           | aiting Resu    |                                            |              |                                                                                                                                                   |   |  |
| Click on t                                                                                                                                                | the box if cla | ss 10 result is not declared till the date |              |                                                                                                                                                   |   |  |
|                                                                                                                                                           |                |                                            |              |                                                                                                                                                   |   |  |
|                                                                                                                                                           |                |                                            |              |                                                                                                                                                   |   |  |
| Address Details                                                                                                                                           |                |                                            |              |                                                                                                                                                   |   |  |
| Postal Address *                                                                                                                                          |                |                                            |              | Province *                                                                                                                                        |   |  |
|                                                                                                                                                           |                |                                            |              |                                                                                                                                                   | ٥ |  |
| City *                                                                                                                                                    |                |                                            |              | Country *                                                                                                                                         |   |  |
|                                                                                                                                                           |                |                                            |              | Pakistan                                                                                                                                          |   |  |
|                                                                                                                                                           |                |                                            |              |                                                                                                                                                   |   |  |
| Documents                                                                                                                                                 |                |                                            |              |                                                                                                                                                   |   |  |
| Instructions                                                                                                                                              |                |                                            |              |                                                                                                                                                   |   |  |
| Every Image should be less than 10MB                                                                                                                      |                |                                            |              |                                                                                                                                                   |   |  |
| Document Attachments                                                                                                                                      |                |                                            |              |                                                                                                                                                   |   |  |
|                                                                                                                                                           | No.            | Description *                              | Attachment * |                                                                                                                                                   |   |  |
|                                                                                                                                                           | 1              | B Form                                     |              |                                                                                                                                                   |   |  |
| 0                                                                                                                                                         | 2              | Result Card (9th)                          |              |                                                                                                                                                   |   |  |
|                                                                                                                                                           | 3              | Hope Certificate (if result is not         |              |                                                                                                                                                   |   |  |
| Add Row                                                                                                                                                   |                |                                            |              |                                                                                                                                                   |   |  |
|                                                                                                                                                           |                |                                            |              |                                                                                                                                                   |   |  |
| Declaration                                                                                                                                               |                |                                            |              |                                                                                                                                                   |   |  |
| Undertaking Declaration                                                                                                                                   |                |                                            |              |                                                                                                                                                   |   |  |
| I undertake to accept the results of the Written Entrance Examination and<br>the Interview without any reservation. I shall not question these results in |                |                                            |              | I hereby declare that my son / ward has not been suffering from any<br>chronic disease such as, COVID 19, Diabetes, Cardiac trouble, Asthma, T.B. |   |  |
| any manner and shall not indulge in any correspondence about them.                                                                                        |                |                                            |              | etc. Warning: If found otherwise, his admission in the college is liable to be<br>cancelled at any time during his stay at the college.           |   |  |
| I Agree Check this to confirm that you have read the Undertaking and Declaration and agree to the                                                         |                |                                            |              |                                                                                                                                                   |   |  |
| above terms.                                                                                                                                              |                |                                            |              |                                                                                                                                                   |   |  |