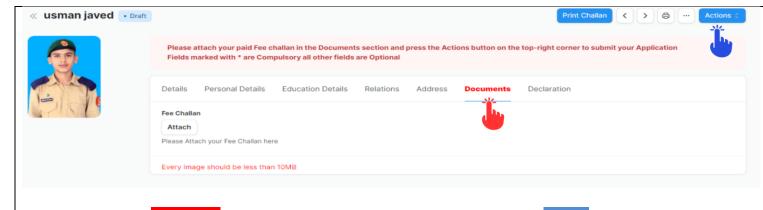

# Step#3

Applicant

After saving the application form you will receive email in which <u>Challan Form</u> is attached. You
have to pay the challan and attach the paid challan scanned copy by signing into your admission
portal by Passing through following Frappes.

□ ♥ Ititle Status Class ID 1 of 1
□ ♥ usman javed • Draft Class 11 APN-24-01079 - 1 m 🖾 0

• Click on your Application Title.

- Now Click on **Documents** tab & attach scanned copy of **Paid Challan** & click on **Actions** button on the top right corner to submit your application.
- In case you feel you have to edit your informations, do it, save application then submit application using action button.