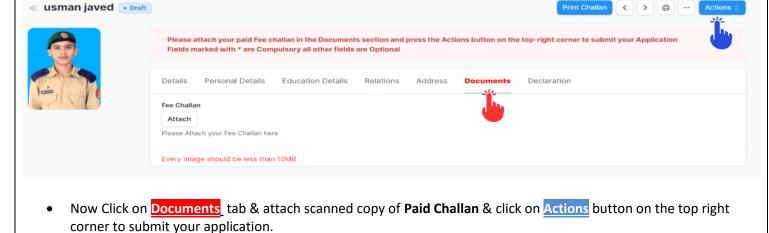

# Step#3 (Most Important Step)

**Applicant** 

After saving the application form you will receive an email in which <u>Challan Form</u> is attached. You have to pay the challan and attach the paid challan scanned copy by signing into your admission portal by Passing through following Frappes. Note please: (Everytime After signing in the first thing you have to do is press Ctrl+Shift+R & Mobile Phone users have to click on round shape top right corner then Click on Reload, If the screen icon is not visible, you need to right-click on the college logo)

- In case you feel you have to edit your informations, do it, save application then submit application using action
- button.

For any Querry Call at 0304-5294163, 0307-6552984