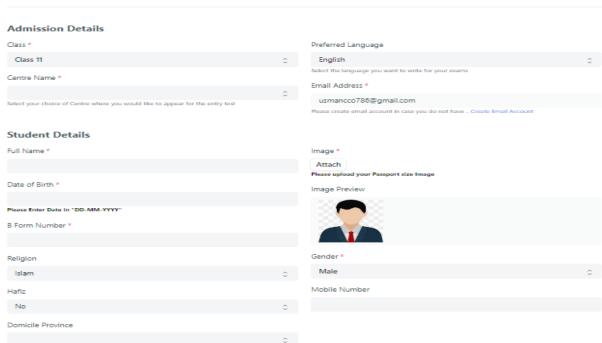

### Step#2

Fill your application form and attach necessary documents and save your informations.

| Parent's/Guardians Details                                                                                                                                |                |                                            |              |                                                                                                                                                   |   |  |
|-----------------------------------------------------------------------------------------------------------------------------------------------------------|----------------|--------------------------------------------|--------------|---------------------------------------------------------------------------------------------------------------------------------------------------|---|--|
| Father's Name *                                                                                                                                           |                |                                            |              | Occupation *                                                                                                                                      |   |  |
|                                                                                                                                                           |                |                                            |              |                                                                                                                                                   |   |  |
| Father's CNIC *                                                                                                                                           |                |                                            |              | Total Income *                                                                                                                                    |   |  |
|                                                                                                                                                           |                |                                            |              | 0.00 Please enter your Annual Income                                                                                                              |   |  |
| Mother's Name *                                                                                                                                           |                |                                            |              | WhatsApp Number *                                                                                                                                 |   |  |
|                                                                                                                                                           |                |                                            |              |                                                                                                                                                   |   |  |
| Yes Please check this if you want to add Guardian Details                                                                                                 |                |                                            |              | Please Enter Father's or Mother's Mobile Number                                                                                                   |   |  |
| Board                                                                                                                                                     | d Deta         | ils                                        |              |                                                                                                                                                   |   |  |
| Roll Num (9th) *                                                                                                                                          |                |                                            |              | Group *                                                                                                                                           |   |  |
|                                                                                                                                                           |                |                                            |              |                                                                                                                                                   | ٥ |  |
| Board Registration Num *                                                                                                                                  |                |                                            |              | Select the group in which you want to continue in class 11th                                                                                      |   |  |
|                                                                                                                                                           |                |                                            |              |                                                                                                                                                   |   |  |
|                                                                                                                                                           |                |                                            |              |                                                                                                                                                   |   |  |
| 9th Details                                                                                                                                               |                |                                            |              | Total Marks *                                                                                                                                     |   |  |
| Ciass                                                                                                                                                     |                |                                            | 0            | 0.00                                                                                                                                              |   |  |
| Institute *                                                                                                                                               |                |                                            |              | Obtained Marks *                                                                                                                                  |   |  |
|                                                                                                                                                           |                |                                            |              | 0.00                                                                                                                                              |   |  |
| Year *                                                                                                                                                    |                |                                            |              | Board *                                                                                                                                           |   |  |
|                                                                                                                                                           |                |                                            |              |                                                                                                                                                   |   |  |
|                                                                                                                                                           | aiting Resu    |                                            |              |                                                                                                                                                   |   |  |
| Click on t                                                                                                                                                | the box if cla | ss 10 result is not declared till the date |              |                                                                                                                                                   |   |  |
|                                                                                                                                                           |                |                                            |              |                                                                                                                                                   |   |  |
|                                                                                                                                                           |                |                                            |              |                                                                                                                                                   |   |  |
| Address Details                                                                                                                                           |                |                                            |              |                                                                                                                                                   |   |  |
| Postal Address *                                                                                                                                          |                |                                            |              | Province *                                                                                                                                        |   |  |
|                                                                                                                                                           |                |                                            |              |                                                                                                                                                   | ٥ |  |
| City *                                                                                                                                                    |                |                                            |              | Country *                                                                                                                                         |   |  |
|                                                                                                                                                           |                |                                            |              | Pakistan                                                                                                                                          |   |  |
|                                                                                                                                                           |                |                                            |              |                                                                                                                                                   |   |  |
| Documents                                                                                                                                                 |                |                                            |              |                                                                                                                                                   |   |  |
| Instructions                                                                                                                                              |                |                                            |              |                                                                                                                                                   |   |  |
| Every Image should be less than 10MB                                                                                                                      |                |                                            |              |                                                                                                                                                   |   |  |
| Document Attachments                                                                                                                                      |                |                                            |              |                                                                                                                                                   |   |  |
|                                                                                                                                                           | No.            | Description *                              | Attachment * |                                                                                                                                                   |   |  |
|                                                                                                                                                           | 1              | B Form                                     |              |                                                                                                                                                   |   |  |
| 0                                                                                                                                                         | 2              | Result Card (9th)                          |              |                                                                                                                                                   |   |  |
|                                                                                                                                                           | 3              | Hope Certificate (if result is not         |              |                                                                                                                                                   |   |  |
| Add Row                                                                                                                                                   |                |                                            |              |                                                                                                                                                   |   |  |
|                                                                                                                                                           |                |                                            |              |                                                                                                                                                   |   |  |
| Declaration                                                                                                                                               |                |                                            |              |                                                                                                                                                   |   |  |
| Undertaking Declaration                                                                                                                                   |                |                                            |              |                                                                                                                                                   |   |  |
| I undertake to accept the results of the Written Entrance Examination and<br>the Interview without any reservation. I shall not question these results in |                |                                            |              | I hereby declare that my son / ward has not been suffering from any<br>chronic disease such as, COVID 19, Diabetes, Cardiac trouble, Asthma, T.B. |   |  |
| any manner and shall not indulge in any correspondence about them.                                                                                        |                |                                            |              | etc. Warning: If found otherwise, his admission in the college is liable to be<br>cancelled at any time during his stay at the college.           |   |  |
| I Agree Check this to confirm that you have read the Undertaking and Declaration and agree to the                                                         |                |                                            |              |                                                                                                                                                   |   |  |
| above terms.                                                                                                                                              |                |                                            |              |                                                                                                                                                   |   |  |